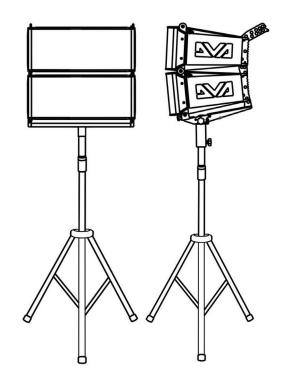

DSA-M2 is usable on any tripod speaker stand or pole with a diameter of 35mm. In the case of using one DVA M2M and a DVA M2S on a DVA MS12 subwoofer, you can increase the stability of the system by using the DGS-MS12 accessory under the subwoofer and not exceeding a distance between the subwoofer and the lower satellite of 115cm.

### **Installation Example**