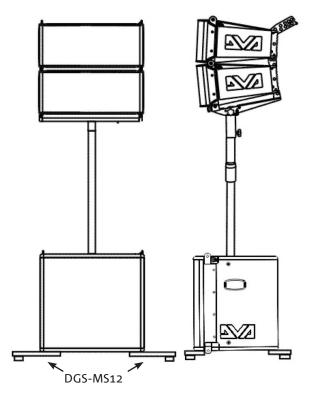

DSA-M2 is usable on any tripod speaker stand or pole with a diameter of 35mm. In the case of using one DVA M2M and a DVA M2S on a DVA MS12 subwoofer, you can increase the stability of the system by using the DGS-MS12 accessory under the subwoofer and not exceeding a distance between the subwoofer and the lower satellite of 115cm.

### **Installation Example**